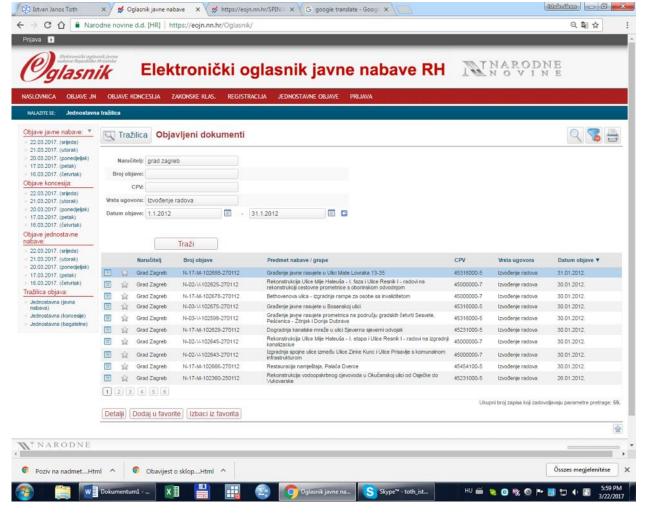

## Data source: html or pdf

#### From this...

Odjeljak I: Javni naručitelj

#### I.1) Naziv, adrese i kontakt(i)

| Službeni naziv: Grad Zagreb                                               |                  | OIB: 61817894937                                                                                                                                                                                                                                                                                                                                                                                                                                                                                                                                                                                                                                                                                                                                                                                                                                                                                                                                                                                                                                                                                                                                                                                                                                                                                                                                                                                                                                                                                                                                                                                                                                                                                                                                                                                                                                                                                                                                                                                                                                                                                                               |  |  |  |
|---------------------------------------------------------------------------|------------------|--------------------------------------------------------------------------------------------------------------------------------------------------------------------------------------------------------------------------------------------------------------------------------------------------------------------------------------------------------------------------------------------------------------------------------------------------------------------------------------------------------------------------------------------------------------------------------------------------------------------------------------------------------------------------------------------------------------------------------------------------------------------------------------------------------------------------------------------------------------------------------------------------------------------------------------------------------------------------------------------------------------------------------------------------------------------------------------------------------------------------------------------------------------------------------------------------------------------------------------------------------------------------------------------------------------------------------------------------------------------------------------------------------------------------------------------------------------------------------------------------------------------------------------------------------------------------------------------------------------------------------------------------------------------------------------------------------------------------------------------------------------------------------------------------------------------------------------------------------------------------------------------------------------------------------------------------------------------------------------------------------------------------------------------------------------------------------------------------------------------------------|--|--|--|
| Poštanska adresa: Avenija Dubrovnik                                       | : 15             | 1                                                                                                                                                                                                                                                                                                                                                                                                                                                                                                                                                                                                                                                                                                                                                                                                                                                                                                                                                                                                                                                                                                                                                                                                                                                                                                                                                                                                                                                                                                                                                                                                                                                                                                                                                                                                                                                                                                                                                                                                                                                                                                                              |  |  |  |
| Mjesto: Zagreb                                                            | Država: Hrvatska |                                                                                                                                                                                                                                                                                                                                                                                                                                                                                                                                                                                                                                                                                                                                                                                                                                                                                                                                                                                                                                                                                                                                                                                                                                                                                                                                                                                                                                                                                                                                                                                                                                                                                                                                                                                                                                                                                                                                                                                                                                                                                                                                |  |  |  |
| Služba(e) za kontakt: GRAD ZAGRE<br>Na pažnju (osoba za kontakt): javna.s |                  | Telefon:                                                                                                                                                                                                                                                                                                                                                                                                                                                                                                                                                                                                                                                                                                                                                                                                                                                                                                                                                                                                                                                                                                                                                                                                                                                                                                                                                                                                                                                                                                                                                                                                                                                                                                                                                                                                                                                                                                                                                                                                                                                                                                                       |  |  |  |
| E-pošta:                                                                  |                  | Telefaks:                                                                                                                                                                                                                                                                                                                                                                                                                                                                                                                                                                                                                                                                                                                                                                                                                                                                                                                                                                                                                                                                                                                                                                                                                                                                                                                                                                                                                                                                                                                                                                                                                                                                                                                                                                                                                                                                                                                                                                                                                                                                                                                      |  |  |  |
| OznakaDokumenta=2017/S 003-000                                            | RL)              | 200 A (Control of Control of Cont |  |  |  |