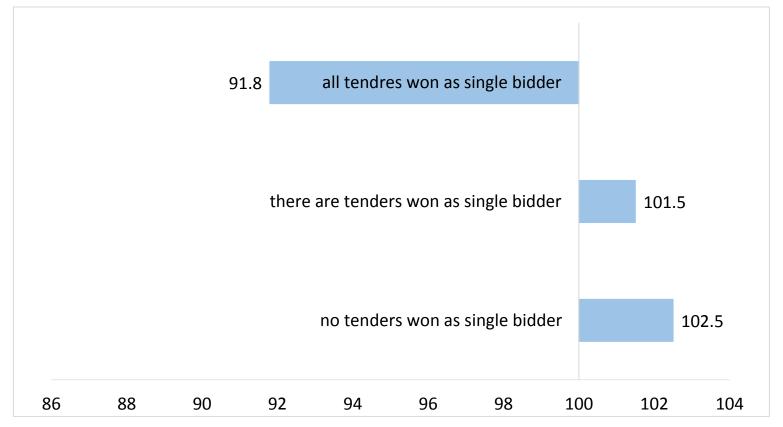

# Indicators: Corruption Risk

Single bid (SB) [0,1];

0: tender with competition

1: tender without competition,

with single bid