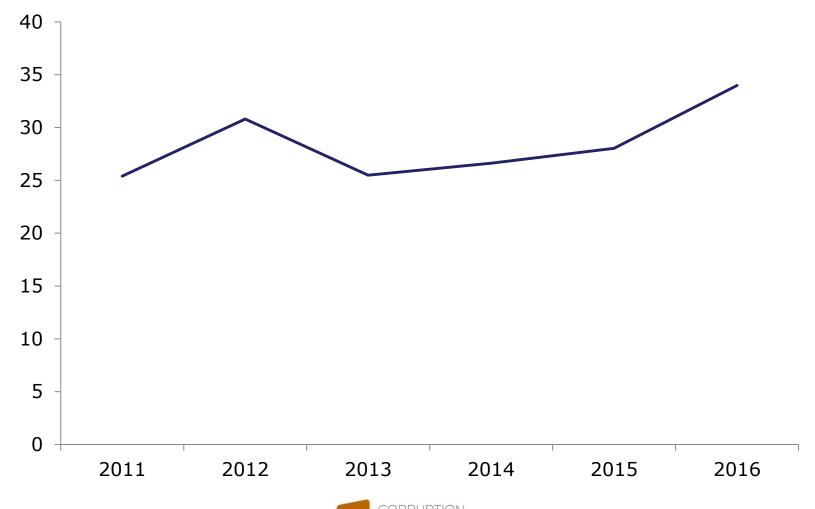

#### **Estimated Direct Social Loss**

direct social loss due to low intensity of competition and high corruption risk

#### The Ratio of Estimated Direct Social Loss (EDSLR)

$$RPRD_i = \frac{(P_i^* - P_i)}{P_i} * 100$$

$$EDSLR_i = RPRD_{ideal} - RPRD_{observed}$$

$$EDSLR_i = RPRD_{ideal} - RPRD_i$$

for every i tenders

 $RPRDR_{ideal}$ : reference/benchmark value in case of tenders with low corruption risk and high intensity of competition