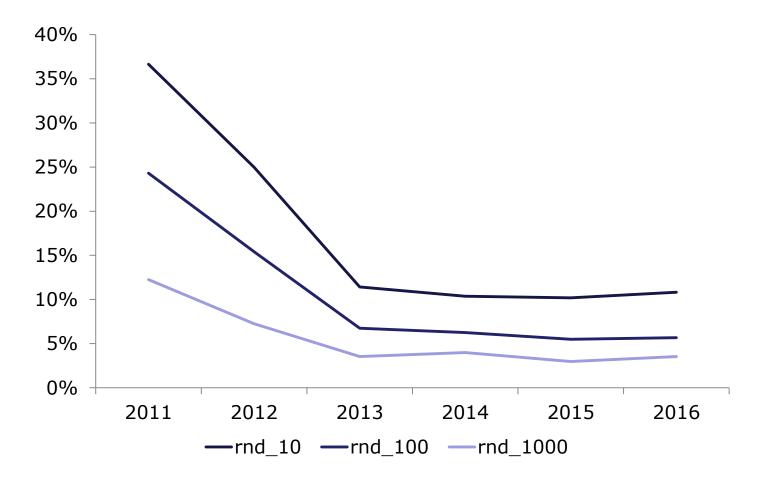

#### Indicators: Price Distortion

1. First Digit Test (FDT)

2. Rounded (by 1,000 Kunas) data test