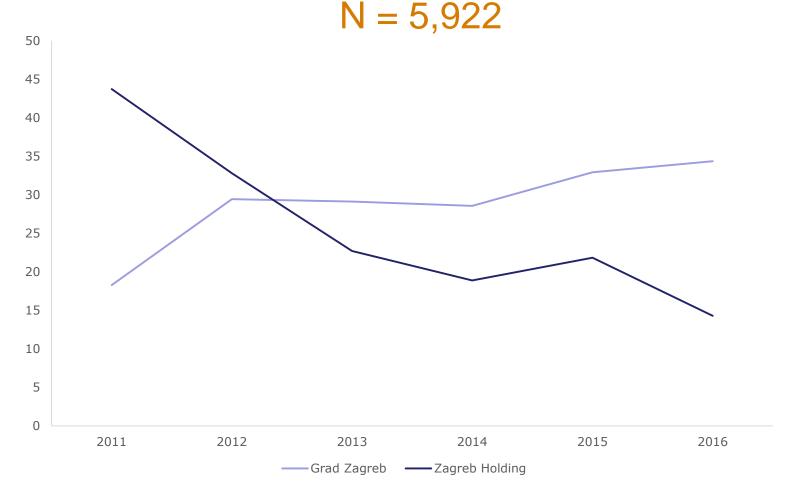

# research & analytical tool

 Analysis of 5,922 contracts of 4,483 public procurement issued by Grad Zagreb and Zagreb Holding

Period of time: 2011-2016

1,197 winner companies