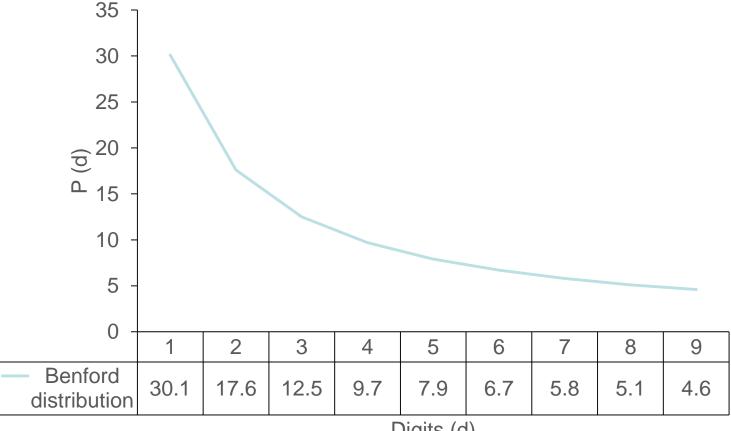

### Benford's Law

The distribution of first digits, according to Benford's law

# Expected and observed distribution by 1st digits, %: Contract Price of Public Tenders in selected EU Countries, 2006-15, N = 2,164,493