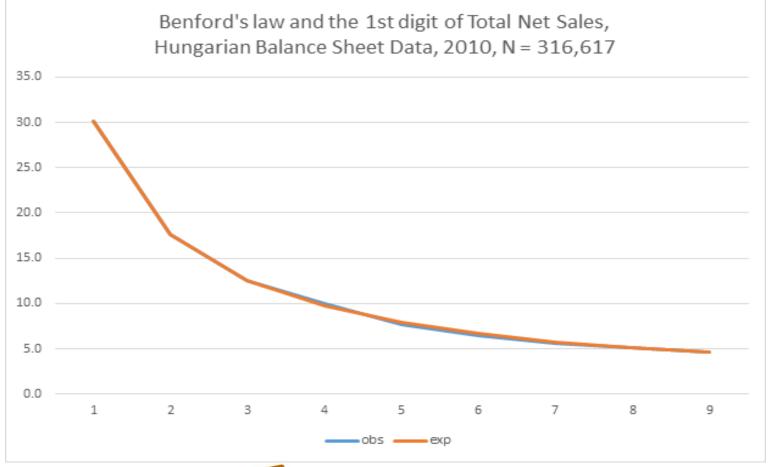

### Benford's Law

The distribution of first digits, according to Benford's law

# Expected and observed distribution by 1st digits: Total Net Sales of the Hungarian companies, 2010, N = 316,617