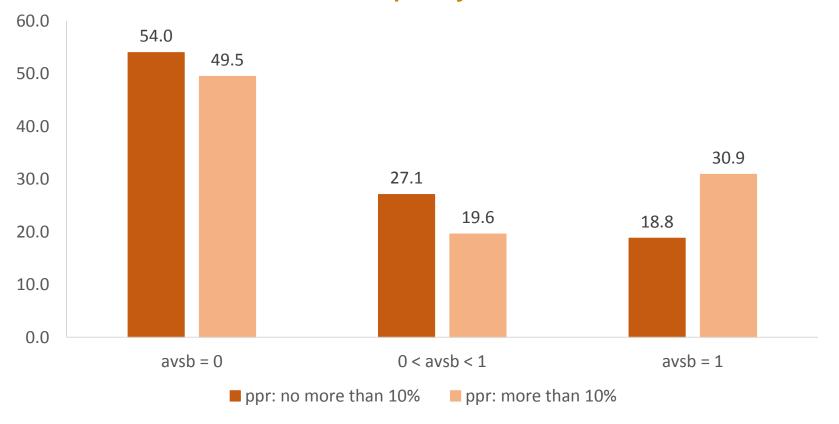

#### **Estimated Direct Social Loss**

direct social loss due to low intensity of competition and high corruption risk

#### The Ratio of Estimated Direct Social Loss (EDSLR)

$$RPRD_i = \frac{(P_i^* - P_i)}{P_i} * 100$$

$$EDSLR_i = RPRD_{ideal} - RPRD_{observed}$$

$$EDSLR_i = RPRD_{ideal} - RPRD_i$$

for every i tenders

 $RPRDR_{ideal}$ : reference/benchmark value in case of tenders with low corruption risk and high intensity of competition