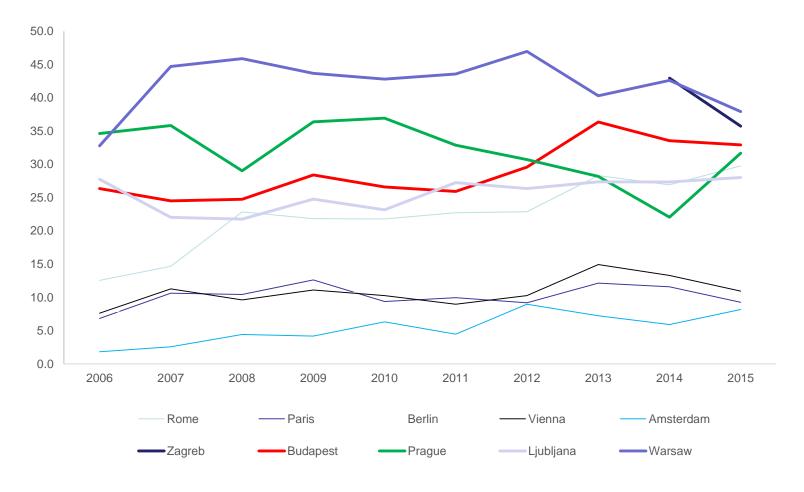

# Indicators: Intensity of Competition

#### ICI: logarithmic function of number of bids

| ICI = | if $b = 2$            | ICI = lg2               |
|-------|-----------------------|-------------------------|
|       | if $b = 3$ or $b = 4$ | ICI = Ig[(3+4)/2]       |
|       | if $b = 5$ or $b = 6$ | ICI = Ig[(5+6)/2]       |
|       | if $b = 7$ or $b = 8$ | ICI = Ig[(7+8)/2]       |
|       | if b > 8              | ICI = 1                 |
|       | if b = 1              | ICI = 99, missing value |

#### Relative price drop (RPRD):

$$RPRD_i = \frac{(P_i^* - P_i)}{P_i} * 100$$

 $P_i^*$ : estimated value in tender i

 $P_i$ : contract price in tender i