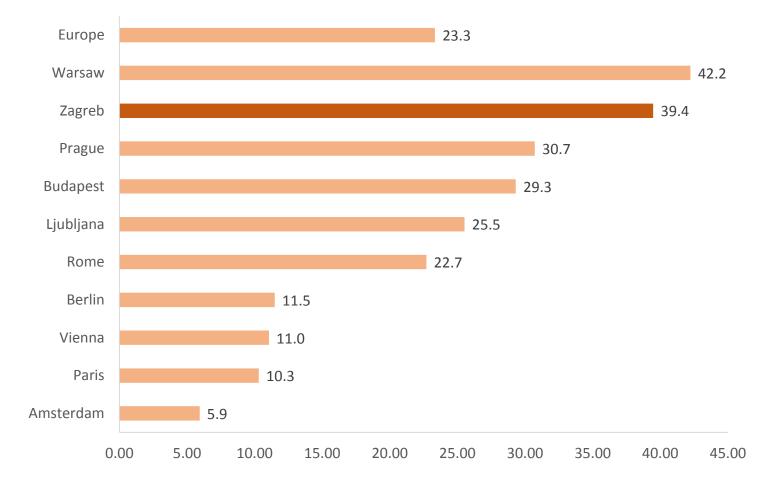

# Expected and observed distribution by 1st digits, %: Contract Price of Public Tenders in selected EU Countries, 2006-15, N = 2,164,493