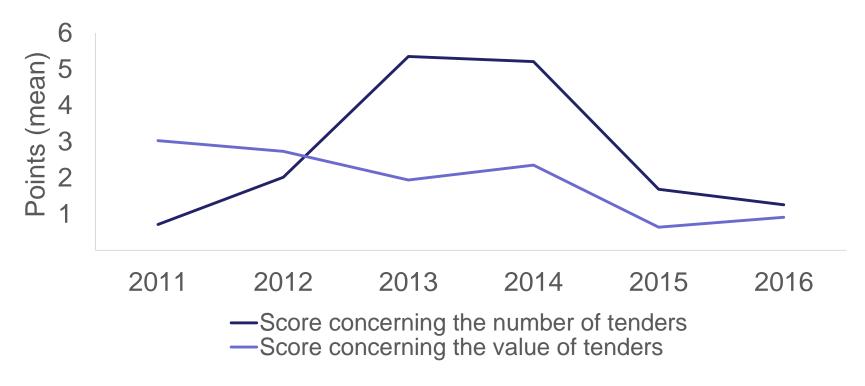

# Indicators: Intensity of Competition

#### ICI: logarithmic function of number of bids

| ICI = | if $b = 2$            | ICI = lg2               |
|-------|-----------------------|-------------------------|
|       | if $b = 3$ or $b = 4$ | ICI = Ig[(3+4)/2]       |
|       | if $b = 5$ or $b = 6$ | ICI = Ig[(5+6)/2]       |
|       | if $b = 7$ or $b = 8$ | ICI = Ig[(7+8)/2]       |
|       | if b > 8              | ICI = 1                 |
|       | if b = 1              | ICI = 99, missing value |

#### Relative price drop (RPRD):

$$RPRD_i = \frac{(P_i^* - P_i)}{P_i} * 100$$

 $P_i^*$ : estimated value in tender i

 $P_i$ : contract price in tender i