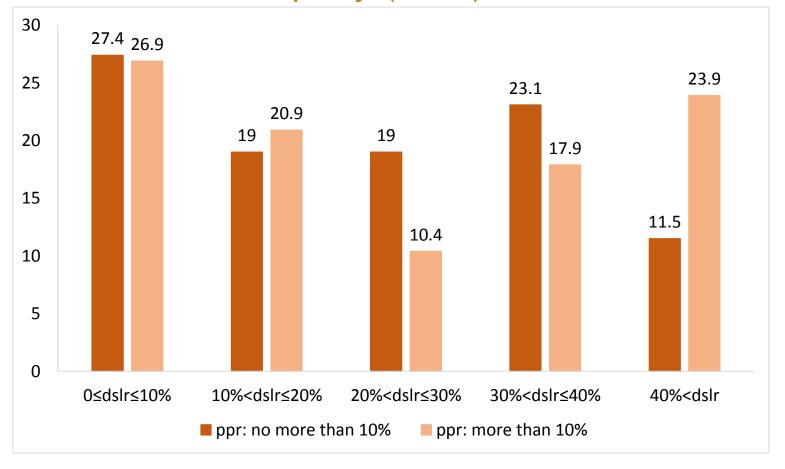

#### **Estimated Direct Social Loss**

direct social loss due to low intensity of competition and high corruption risk

#### The Ratio of Estimated Direct Social Loss (EDSLR)

$$RPRD_i = \frac{(P_i^* - P_i)}{P_i} * 100$$

$$EDSLR_i = RPRD_{ideal} - RPRD_{observed}$$

$$EDSLR_i = RPRD_{ideal} - RPRD_i$$

for every i tenders

 $RPRDR_{ideal}$ : reference/benchmark value in case of tenders with low corruption risk and high intensity of competition