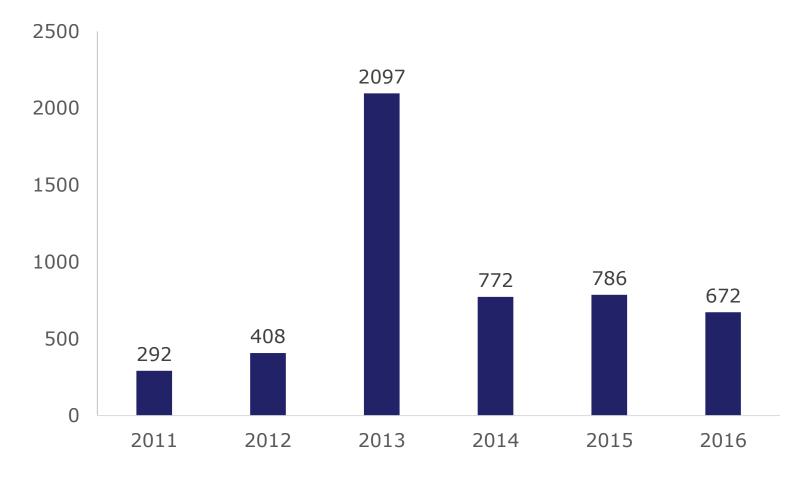

# research & analytical tool

 Analysis of 5,922 contracts of 4,483 public procurement issued by Grad Zagreb and Zagreb Holding

Period of time: 2011-2016

1,197 winner companies