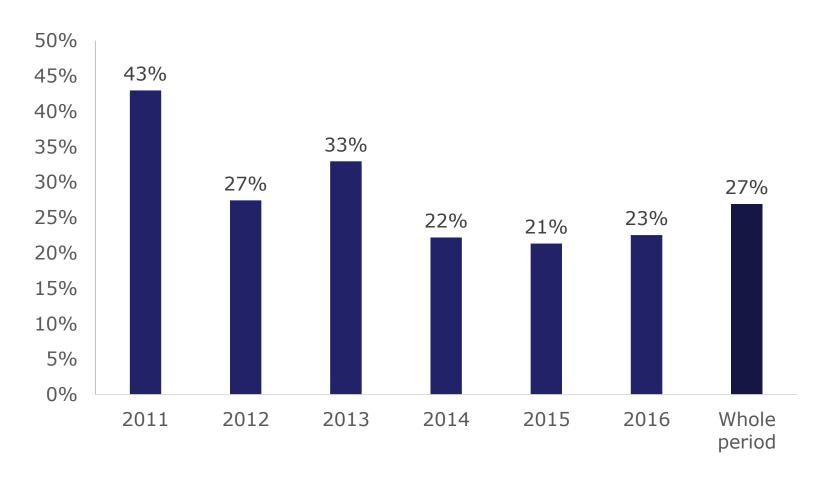

# Indicators: Intensity of Competition

#### ICI: logarithmic function of number of bids

| ICI = | if $b = 2$            | ICI = lg2               |
|-------|-----------------------|-------------------------|
|       | if $b = 3$ or $b = 4$ | ICI = Ig[(3+4)/2]       |
|       | if $b = 5$ or $b = 6$ | ICI = Ig[(5+6)/2]       |
|       | if $b = 7$ or $b = 8$ | ICI = Ig[(7+8)/2]       |
|       | if b > 8              | ICI = 1                 |
|       | if b = 1              | ICI = 99, missing value |

#### Relative price drop (RPRD):

$$RPRD_i = \frac{(P_i^* - P_i)}{P_i} * 100$$

 $P_i^*$ : estimated value in tender i

 $P_i$ : contract price in tender i