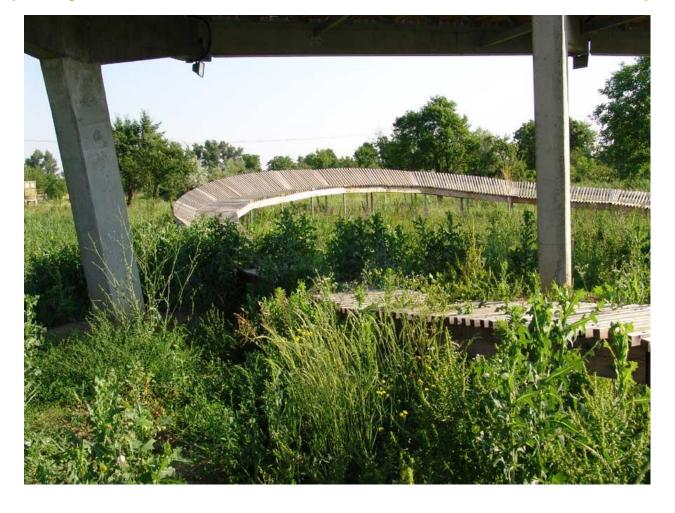

# "White elephants": losing EU's taxpayer money (Bicycle Cross Track in Hatvan, closed):