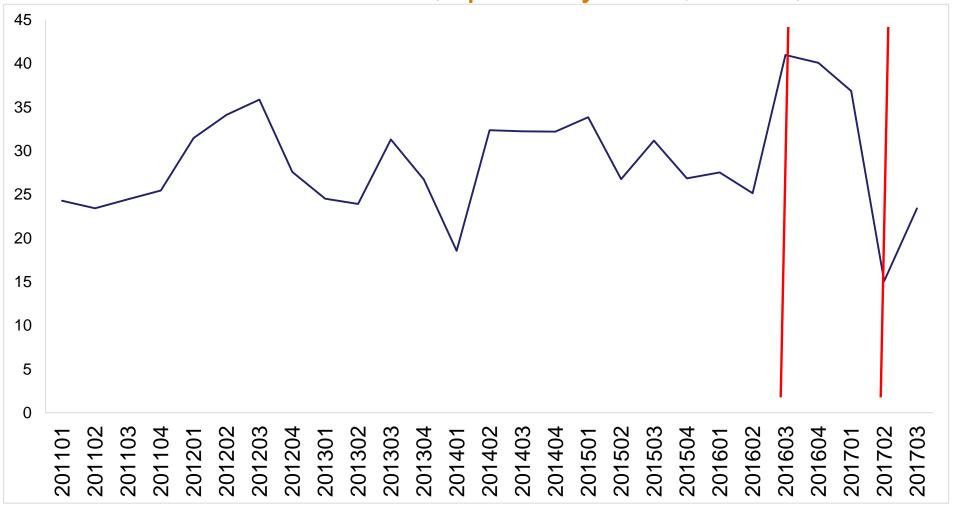

# Indicators: Intensity of Competition

#### ICI: logarithmic function of number of bids

| ICI = | if $b = 2$            | ICI = lg2               |
|-------|-----------------------|-------------------------|
|       | if $b = 3$ or $b = 4$ | ICI = Ig[(3+4)/2]       |
|       | if $b = 5$ or $b = 6$ | ICI = Ig[(5+6)/2]       |
|       | if $b = 7$ or $b = 8$ | ICI = Ig[(7+8)/2]       |
|       | if b > 8              | ICI = 1                 |
|       | if b = 1              | ICI = 99, missing value |

#### Relative price drop (RPRD):

$$RPRD_i = \frac{(P_i^* - P_i)}{P_i} * 100$$

 $P_i^*$ : estimated value in tender i

 $P_i$ : contract price in tender i