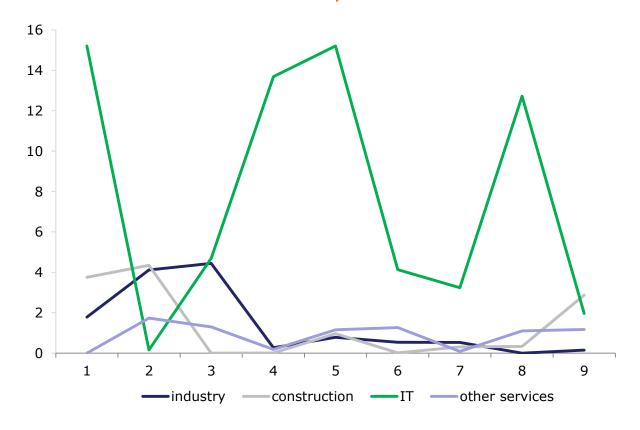

ty (ICI) by year, 2011-16, N = 4,238



### Intensity of Competition and Corruption Risk in selected European Capitals 2006-15, N = 3,407,027



Source: CRCB's own calculation form TED data; values in X and Y axis are coefficiens form logit and ordered logit models, reference capital: Amsterdam, controls: year, sector, contract size (In net contract value).



4. The price distortion was high in 2013 and in 2015

Share of rounded prices reduced considerably during the period

# The weight of price distortion: the squared error (SE) of contract prices of PPZ from the theoretical (Benford's) distribution by year, 2011-16, N = 5,922



The weight of price distortion: the squared error (SE) of contract prices of PPZ from the theoretical (Benford's) distribution by sectors, 2011-16, N = 5,922



### Share of rounded net contract price by year, % 2011-16, N = 5,922



5. 27% of the aggregate contract value was spent without competition.

Between 2011 and 2016 the competition practically did not exist at more than the ¼ of public money spent on public procurement.



### The share of money spent in PPZ without competition, %, 2011-16, N = 5,922



### The sum of the value of PPZ without competition, in million HRK, 2011-16, N = 1,684



6. The median level of estimated direct social loss remained stable during the period and its value has moved between 31-34%

#### RPRD, median value, %

Only one bidder 8.2

2 bidders 28.2

3-4 bidders 46.1

5-6 bidders 59.2

7 or more bidders 106.4

## The median value of the ratio of estimated direct social loss in net contract value by year, %,