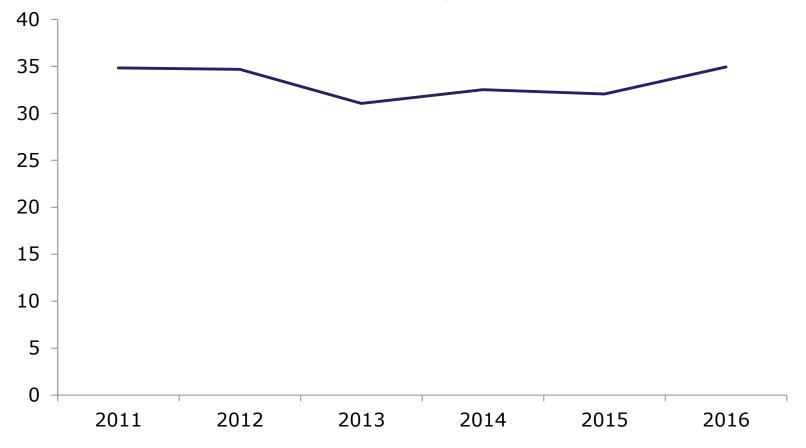

# Indicators: Intensity of Competition

#### ICI: logarithmic function of number of bids

| ICI = | if $b = 2$            | ICI = lg2               |
|-------|-----------------------|-------------------------|
|       | if $b = 3$ or $b = 4$ | ICI = Ig[(3+4)/2]       |
|       | if $b = 5$ or $b = 6$ | ICI = Ig[(5+6)/2]       |
|       | if $b = 7$ or $b = 8$ | ICI = Ig[(7+8)/2]       |
|       | if b > 8              | ICI = 1                 |
|       | if b = 1              | ICI = 99, missing value |

#### Relative price drop (RPRD):

$$RPRD_i = \frac{(P_i^* - P_i)}{P_i} * 100$$

 $P_i^*$ : estimated value in tender i

 $P_i$ : contract price in tender i