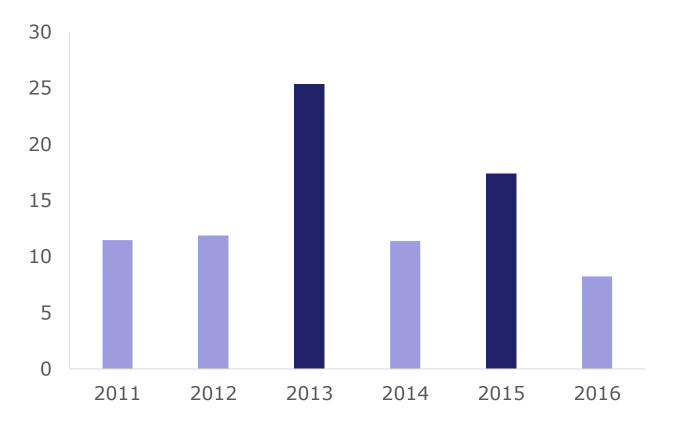

# research & analytical tool

 Analysis of 5,922 contracts of 4,483 public procurement issued by Grad Zagreb and Zagreb Holding

Period of time: 2011-2016

1,197 winner companies