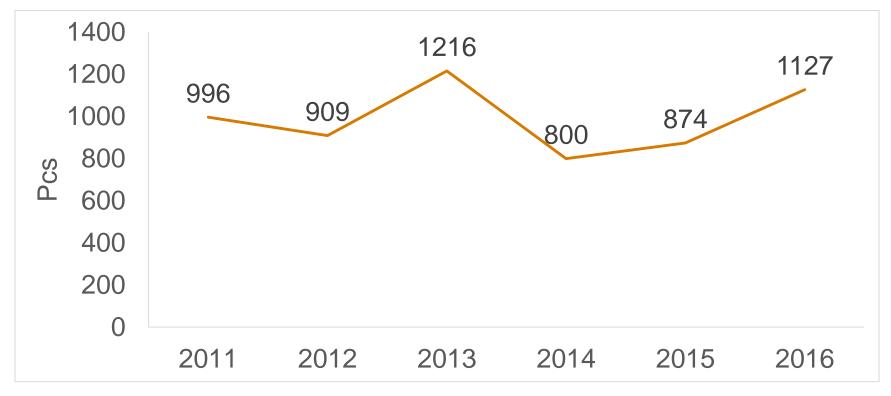

# research & analytical tool

 Analysis of 5,922 contracts of 4,483 public procurement issued by Grad Zagreb and Zagreb Holding

Period of time: 2011-2016

1,197 winner companies