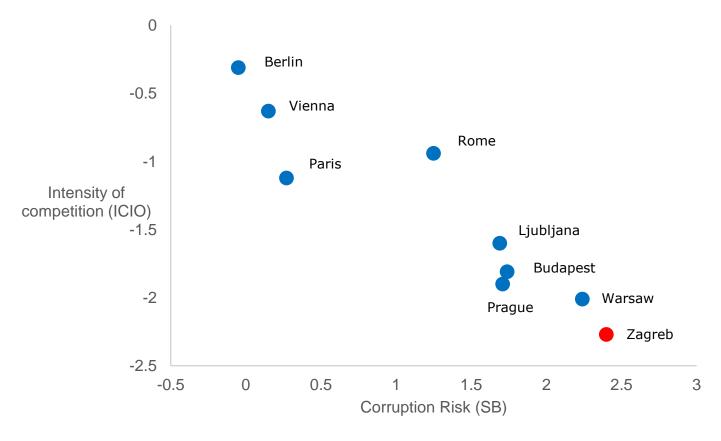

# Intensity of Competition, Corruption Risks & Price Distortion

|                          | intonoity of             | corruption | prioc               |
|--------------------------|--------------------------|------------|---------------------|
|                          | intensity of competition |            | price<br>distortion |
| intensity of competition | <u>-</u>                 | Negative   | Negative            |
| corruption risks         |                          | _          | Positive            |
| price distortion         |                          |            | -                   |