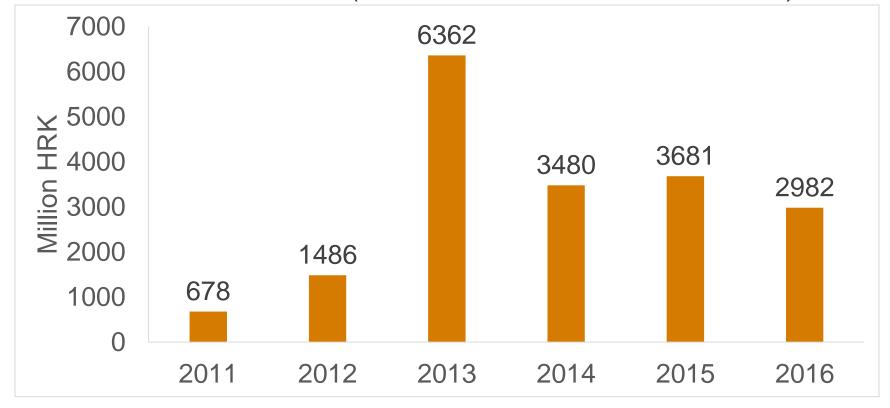

# research & analytical tool

 Analysis of 5,922 contracts of 4,483 public procurement issued by Grad Zagreb and Zagreb Holding

Period of time: 2011-2016

1,197 winner companies