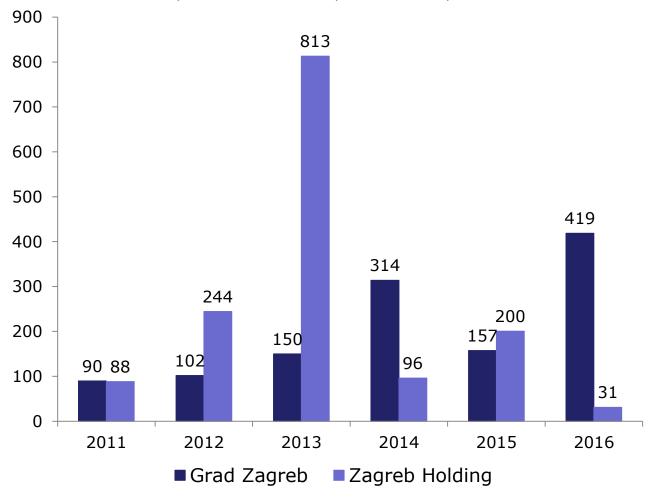

# research & analytical tool

 Analysis of 5,922 contracts of 4,483 public procurement issued by Grad Zagreb and Zagreb Holding

Period of time: 2011-2016

1,197 winner companies