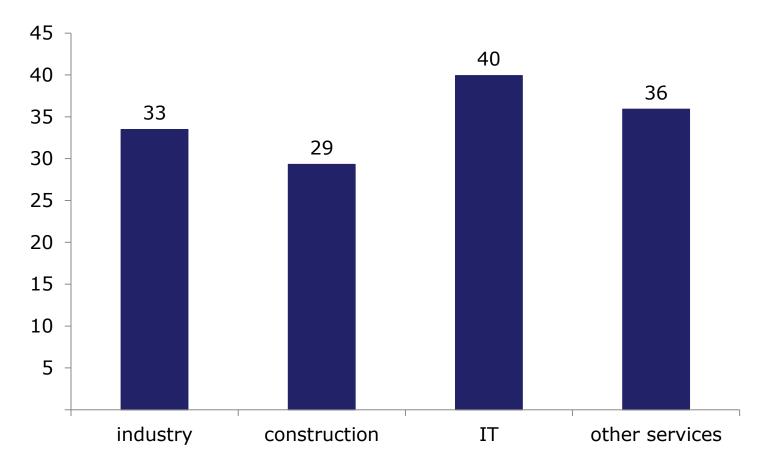

# Indicators: Intensity of Competition

#### ICI: logarithmic function of number of bids

| ICI = | if $b = 2$            | ICI = lg2               |
|-------|-----------------------|-------------------------|
|       | if $b = 3$ or $b = 4$ | ICI = Ig[(3+4)/2]       |
|       | if $b = 5$ or $b = 6$ | ICI = Ig[(5+6)/2]       |
|       | if $b = 7$ or $b = 8$ | ICI = Ig[(7+8)/2]       |
|       | if b > 8              | ICI = 1                 |
|       | if b = 1              | ICI = 99, missing value |

#### Relative price drop (RPRD):

$$RPRD_i = \frac{(P_i^* - P_i)}{P_i} * 100$$

 $P_i^*$ : estimated value in tender i

 $P_i$ : contract price in tender i