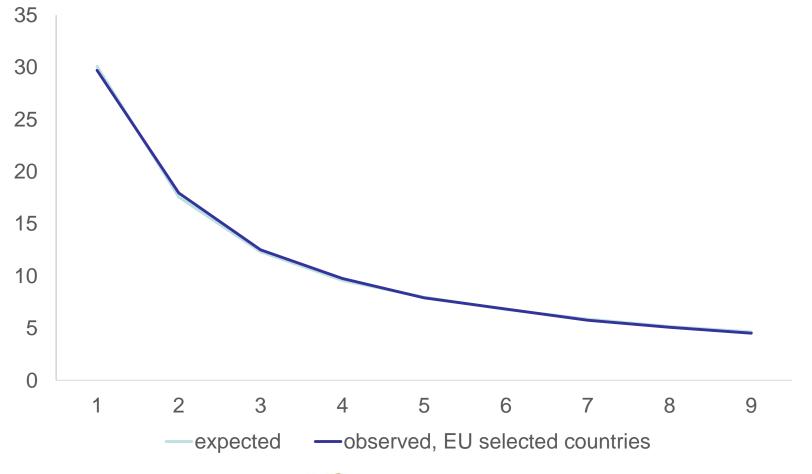

### Benford's Law

The distribution of first digits, according to Benford's law

# Expected and observed distribution by 1st digits, %: Contract Price of Public Tenders in selected EU Countries, 2006-15, N = 2,164,493