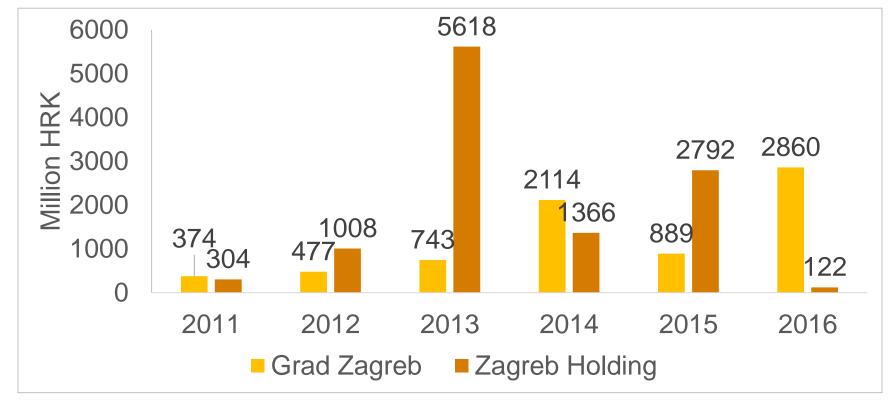

# research & analytical tool

 Analysis of 5,922 contracts of 4,483 public procurement issued by Grad Zagreb and Zagreb Holding

Period of time: 2011-2016

1,197 winner companies