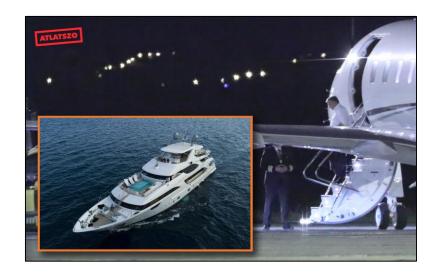

f information in Hungary

Atlatszo is a small nonprofit org, but we still have a strong impact on the Hungarian public sphere - 10 full time employees – 6 of them journalists

- dozens of freelancers, lawyers, IT professionals, volunteers
- cca. 4.000 "subscribers"
- 95.000 Facebook-followers
- 300.000 visitors on website per month
- 3.200 quotes in other media per year
- Data journalism and data visualisation projects
- Independent blogging platform
- Secure leaking platform
- Camera drone project, short videos
- FOI Request Generator more than 11.000 citizen requests
- FOI lawsuits, legal support
- Workshops and trainings offered
- Rural correspondents project
- Crossborder investigative projects, international partnerships

### Data Journalism – the yacht and airplane tracking project





#### Data Journalism – government propaganda and media spending



### **Data Journalism – mapping business networks**



### **Online tools for citizen engagement – FOI request generator**

#### FOI in numbers

2018



- Started in 2012
- Runs on the Alaveteli platform
- Number of requests:
  - in 2018: 2,022
  - in total: 12,077
- Number of institutions in the database: 5,201

#### **Online tools for citizen engagement – glasspocket tracker**



### **Online tools for citizen engagement – secure leaking platform**

|   | Recipient interface - List of submissions |          |                        |                  |                   |       |          |            | ed in (receiver) | Preferences   Logout                  |  |
|---|-------------------------------------------|-----