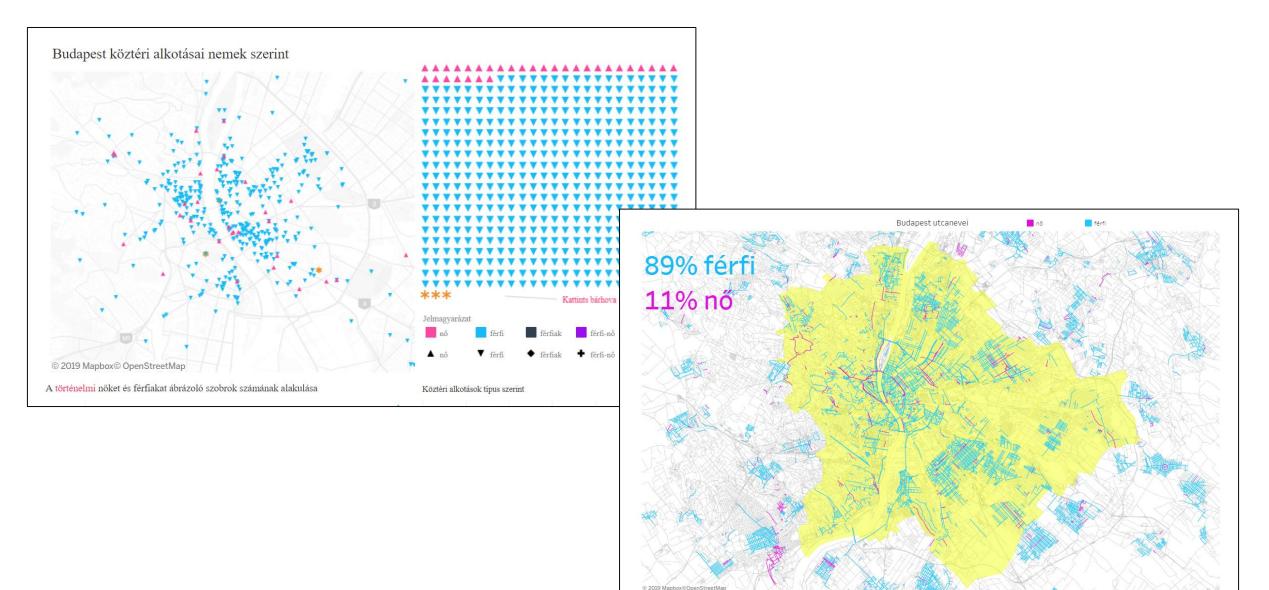

, hogy mely cégek melyik sportegyesü<br>feressen cég, település, sportág vagy egyes | k leadott támogatási<br>letnek mennyi TAO-pénzt |
|                                                              |                                                                                                                                                                                        | Q                                               |
| Felcsút Puskás                                               | Akadémia FTC Veszprém Videoton OT                                                                                                                                                      | TP Telekom                                      |

Cooperation with Transparency International Hungary















# Thank you for your attention!

# bodoky@atlatszo.hu