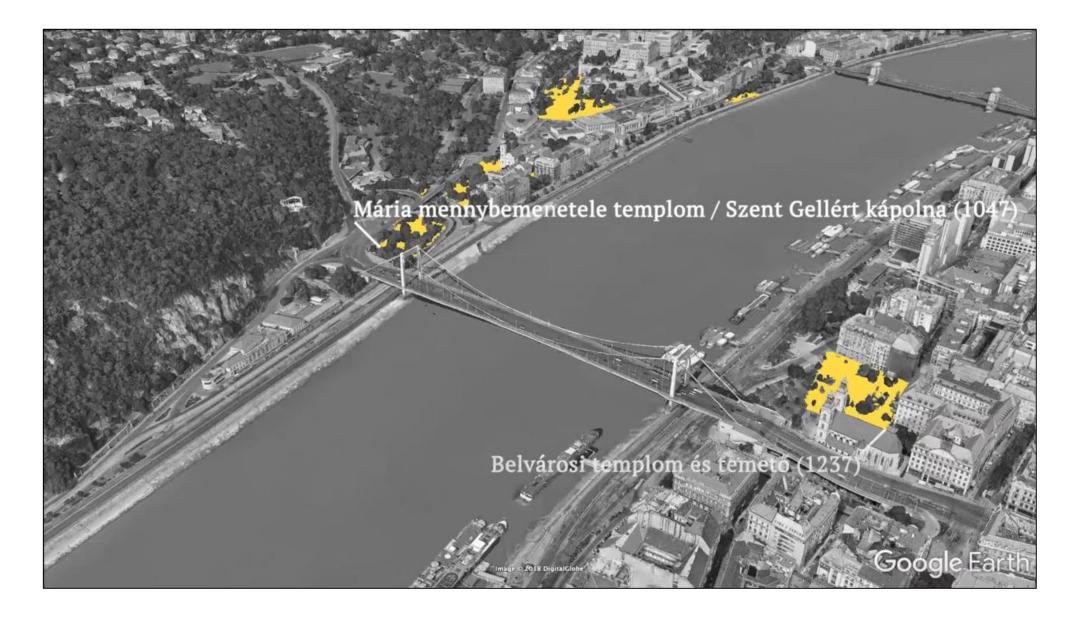

erül, hogy mely cégek melyik sportegyesü<br>feressen cég, település, sportág vagy egyes | k leadott támogatási<br>letnek mennyi TAO-pénzt |
|                                                              |                                                                                                                                                                                        | Q                                               |
| Felcsút Puskás                                               | Akadémia FTC Veszprém Videoton OT                                                                                                                                                      | TP Telekom                                      |

Cooperation with Transparency International Hungary















# Thank you for your attention!

# bodoky@atlatszo.hu