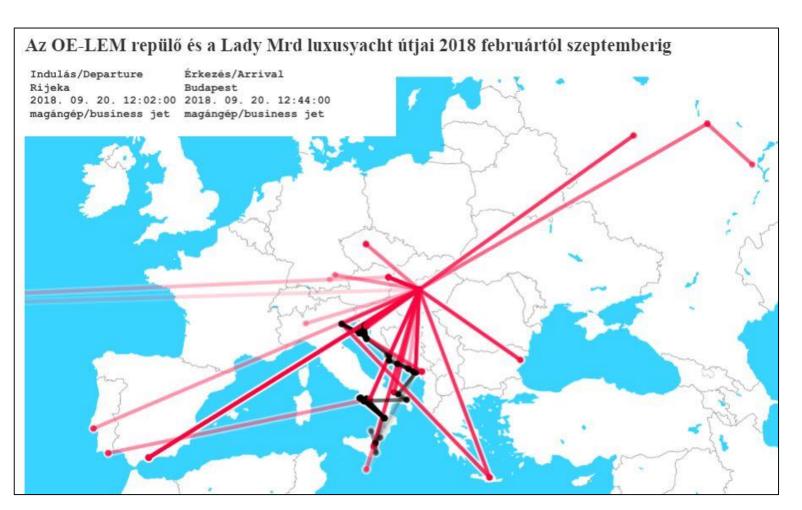

information in Hungary

Atlatszo is a small nonprofit org, but we still have a strong impact on the Hungarian public sphere - 10 full time employees – 6 of them journalists

- dozens of freelancers, lawyers, IT professionals, volunteers
- cca. 4.000 "subscribers"
- 95.000 Facebook-followers
- 300.000 visitors on website per month
- 3.200 quotes in other media per year
- Data journalism and data visualisation projects
- Independent blogging platform
- Secure leaking platform
- Camera drone project, short videos
- FOI Request Generator more than 11.000 citizen requests
- FOI lawsuits, legal support
- Workshops and trainings offered
- Rural correspondents project
- Crossborder investigative projects, international partnerships

### Data Journalism – the yacht and airplane tracking project





#### Data Journalism – government propaganda and media spending



### **Data Journalism – mapping business networks**



### **Online tools for citizen engagement – FOI request generator**

#### FOI in numbers

2018



- Started in 2012
- Runs on the Alaveteli platform
- Number of requests:
  - in 2018: 2,022
  - in total: 12,077
- Number of institutions in the database: 5,201

#### **Online tools for citizen engagement – glasspocket tracker**



### **Online tools for citizen engagement – secure leaking platform**

|   | Recipient interface - List of submissions |          |                        |                  |                   |       |          |            | ed in (receiver) | Preferences   Logout                  |  |
|---|-------------------------------------------|-------