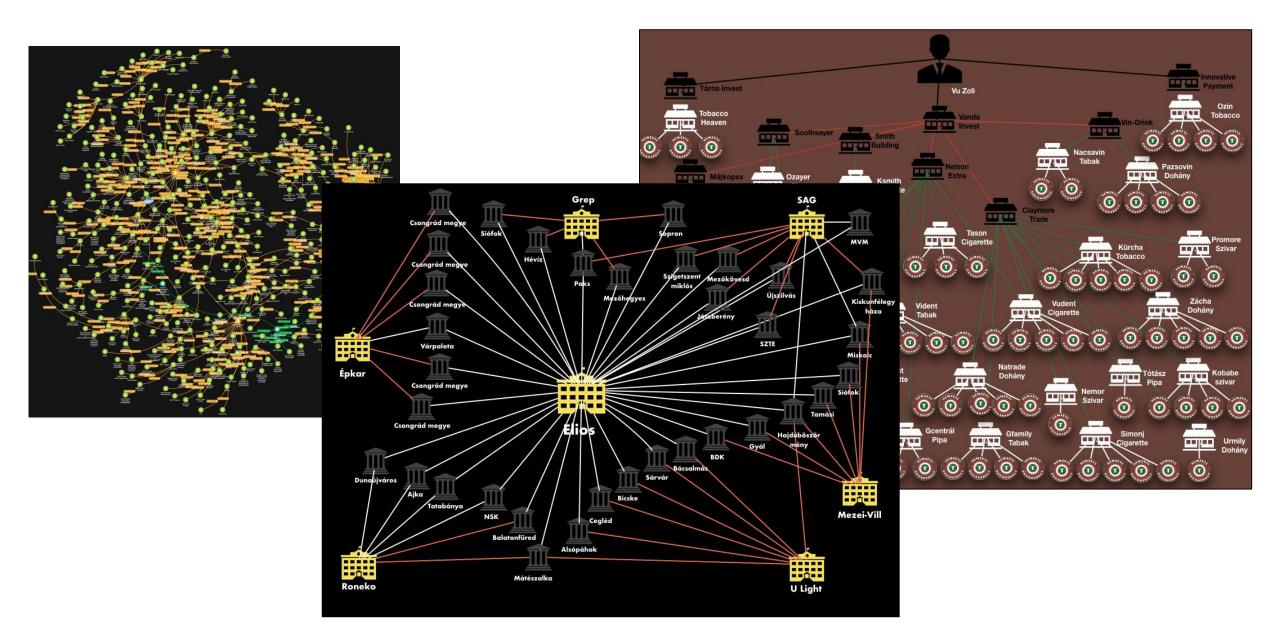

e - 10 full time employees – 6 of them journalists

- dozens of freelancers, lawyers, IT professionals, volunteers
- cca. 4.000 "subscribers"
- 95.000 Facebook-followers
- 300.000 visitors on website per month
- 3.200 quotes in other media per year
- Data journalism and data visualisation projects
- Independent blogging platform
- Secure leaking platform
- Camera drone project, short videos
- FOI Request Generator more than 11.000 citizen requests
- FOI lawsuits, legal support
- Workshops and trainings offered
- Rural correspondents project
- Crossborder investigative projects, international partnerships

### Data Journalism – the yacht and airplane tracking project





#### Data Journalism – government propaganda and media spending



### **Data Journalism – mapping business networks**



### **Online tools for citizen engagement – FOI request generator**

#### FOI in numbers

2018



- Started in 2012
- Runs on the Alaveteli platform
- Number of requests:
  - in 2018: 2,022
  - in total: 12,077
- Number of institutions in the database: 5,201

#### **Online tools for citizen engagement – glasspocket tracker**



### **Online tools for citizen engagement – secure leaking platform**

|   | Recipient interface - List of submissions |          |                        |                  |                   |       |          |            | ed in (receiver) | Preferences   Logout                  |  |
|---|-------------------------------------------|----------|------------------------|------------------|-------------------|-------|----------|------------|------------------|---