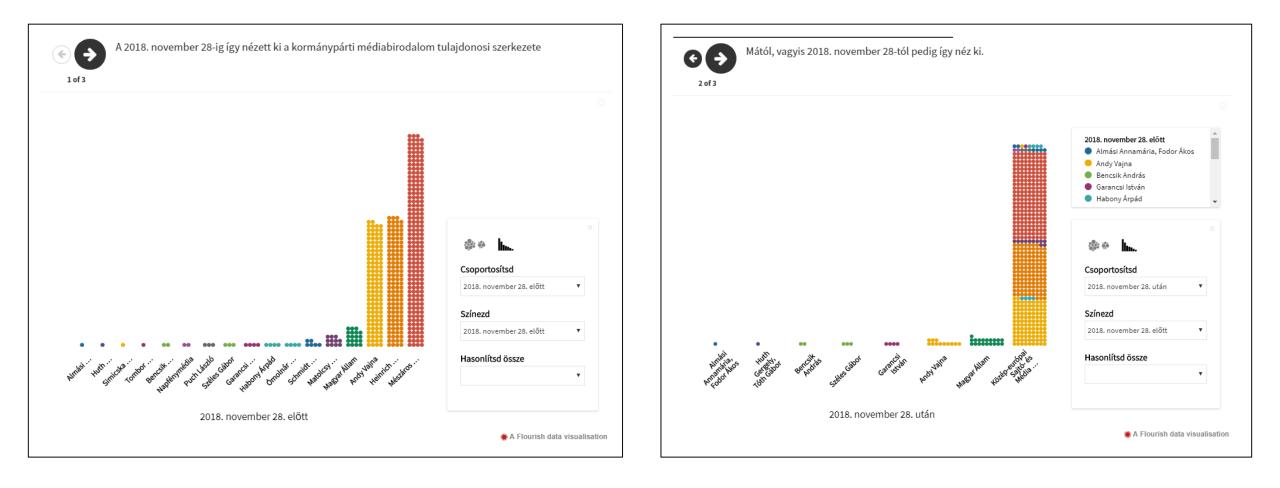

br>lerül, hogy mely cégek melyik sportegyesü<br>feressen cég, település, sportág vagy egyes | k leadott támogatási<br>letnek mennyi TAO-pénzt |
|                                                              |                                                                                                                                                                                        | Q                                               |
| Felcsút Puskás                                               | Akadémia FTC Veszprém Videoton OT                                                                                                                                                      | TP Telekom                                      |

Cooperation with Transparency International Hungary















# Thank you for your attention!

# bodoky@atlatszo.hu