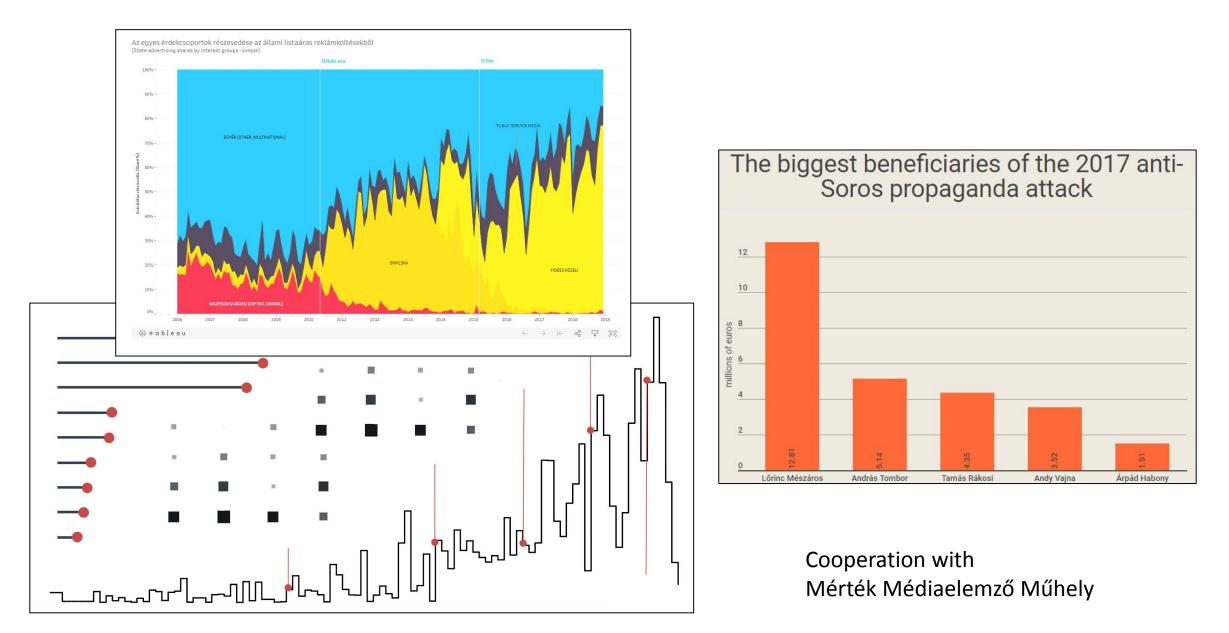

till have a strong impact on the Hungarian public sphere - 10 full time employees – 6 of them journalists

- dozens of freelancers, lawyers, IT professionals, volunteers
- cca. 4.000 "subscribers"
- 95.000 Facebook-followers
- 300.000 visitors on website per month
- 3.200 quotes in other media per year
- Data journalism and data visualisation projects
- Independent blogging platform
- Secure leaking platform
- Camera drone project, short videos
- FOI Request Generator more than 11.000 citizen requests
- FOI lawsuits, legal support
- Workshops and trainings offered
- Rural correspondents project
- Crossborder investigative projects, international partnerships

### Data Journalism – the yacht and airplane tracking project





#### Data Journalism – government propaganda and media spending



### **Data Journalism – mapping business networks**



### **Online tools for citizen engagement – FOI request generator**

#### FOI in numbers

2018



- Started in 2012
- Runs on the Alaveteli platform
- Number of requests:
  - in 2018: 2,022
  - in total: 12,077
- Number of institutions in the database: 5,201

#### **Online tools for citizen engagement – glasspocket tracker**



### **Online tools for citizen engagement – secure leaking platform**

|   | Recipient interface - List of submissions |          |                        |                  |                   |       |          |            | ed in (receiver) | Preferences   Logout                  |  |
|---|-------------------------------------------|----------|------------------------|------------------|-------------------